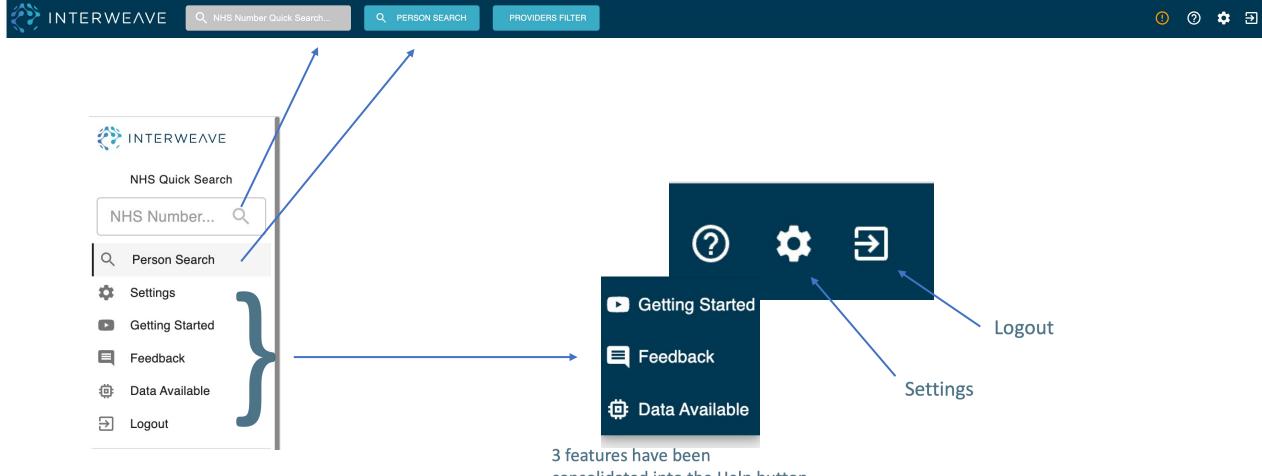

### What is it?

A new 'App bar' has been introduced to consolidate functionality in a more conventional position, i.e. at the top of the screen. Fundamentally, the usage has not changed, we've just moved existing features from the Left and Right menu's

A new 'App bar' has been introduced to consolidate functionality in a more conventional position, i.e. at the top of the screen. Fundamentally, the usage has not changed, **we've just moved existing features from the Left menu** 

consolidated into the Help button

A new 'App bar' has been introduced to consolidate functionality in a more conventional position, i.e. at the top of the screen. Fundamentally, the usage has not changed, **we've just moved existing features from the Right hand side** 