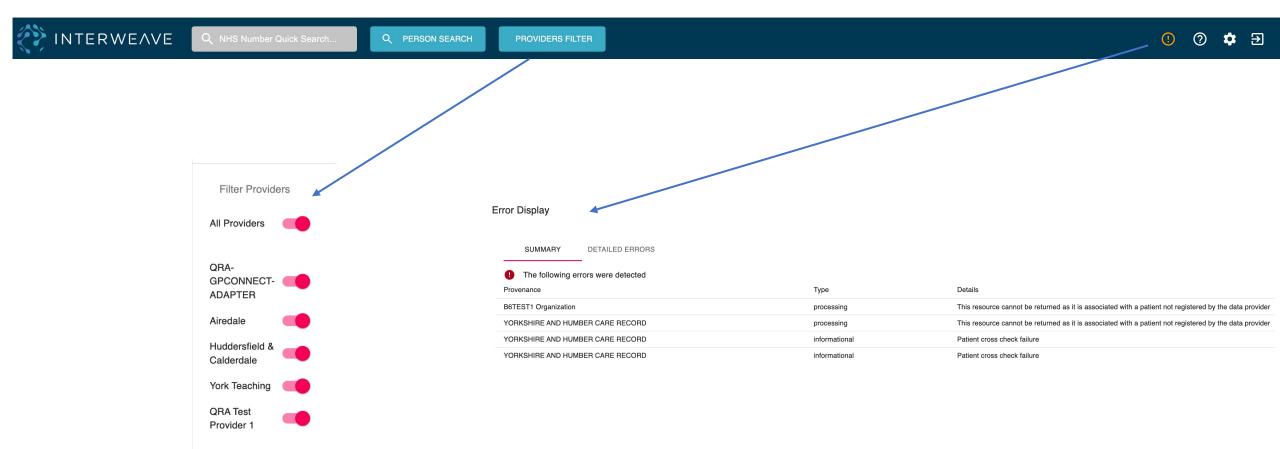

### What is it?

A new 'App bar' has been introduced to consolidate functionality in a more conventional position, i.e. at the top of the screen. Fundamentally, the usage has not changed, we've just moved existing features from the Left and Right menu's

A new 'App bar' has been introduced to consolidate functionality in a more conventional position, i.e. at the top of the screen. Fundamentally, the usage has not changed, **we've just moved existing features from the Left menu** 

consolidated into the Help button

A new 'App bar' has been introduced to consolidate functionality in a more conventional position, i.e. at the top of the screen. Fundamentally, the usage has not changed, **we've just moved existing features from the Right hand side** 